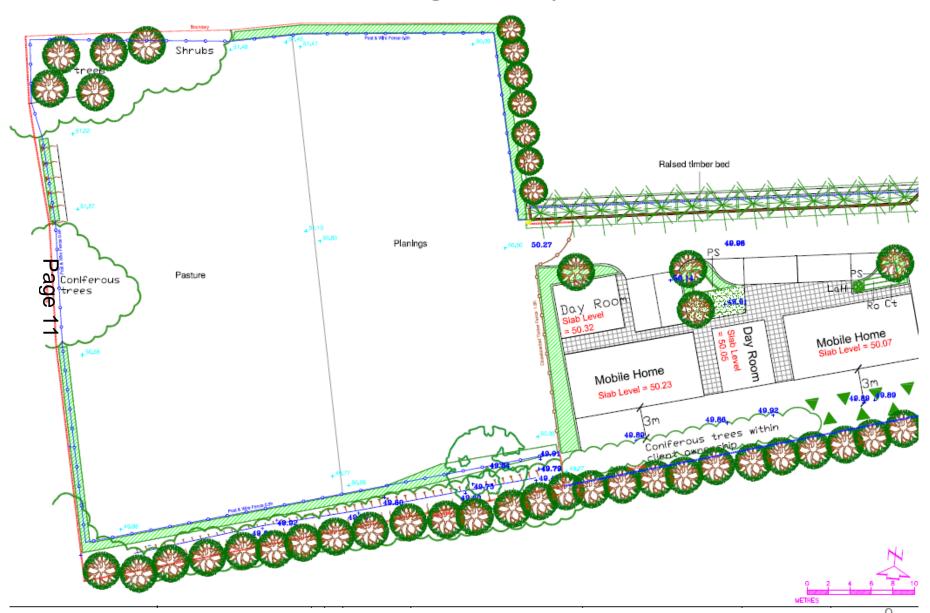

nes (01225)713114/713115.

This Agenda and all the documents referred to within it are available on the Council's website at <a href="https://www.wiltshire.gov.uk">www.wiltshire.gov.uk</a>

6 <u>20/10627/FUL: The Paddock, Hook, Lydiard Tregoze, Wiltshire, SN4 8EA</u> (Pages 3 - 16)

A presentation for the meeting is attached.

DATE OF PUBLICATION: 20 April 2021





# Strategic Planning Committee

21 April 2021

#### 6) 20/10267/FUL The Paddock, Hook, SN4 8EA

Change of use of land to a gypsy and traveller residential caravan site consisting of 4 pitches, each containing 1 mobile home, 1 touring caravan, 1 semi-detached utility building, car parking, access and children's play area

**Recommendation: Approve with Conditions** 





Site Location Plan













#### Existing block plan



#### Proposed block plan



### Proposed elevations









PROPOSED SIDE ELEVATION

PROPOSED SIDE ELEVATION

PROPOSED FLOOR PLAN



### Proposed elevations











WALLS; CAVITY WALLS CONSISTING OF FAIR FACED BLOCKS INTERNALLY AND RENDERED BLOCKS EXTERNALLY.

ROOF; CEMENT FIBRE SLATES

WINDOWS & DOORS; uPVC DOUBLE GLAZED WINDOWS, SOLID TIMBER DOORS.



#### Landscaping plan



## Strategic Planning Committee

21 April 2021