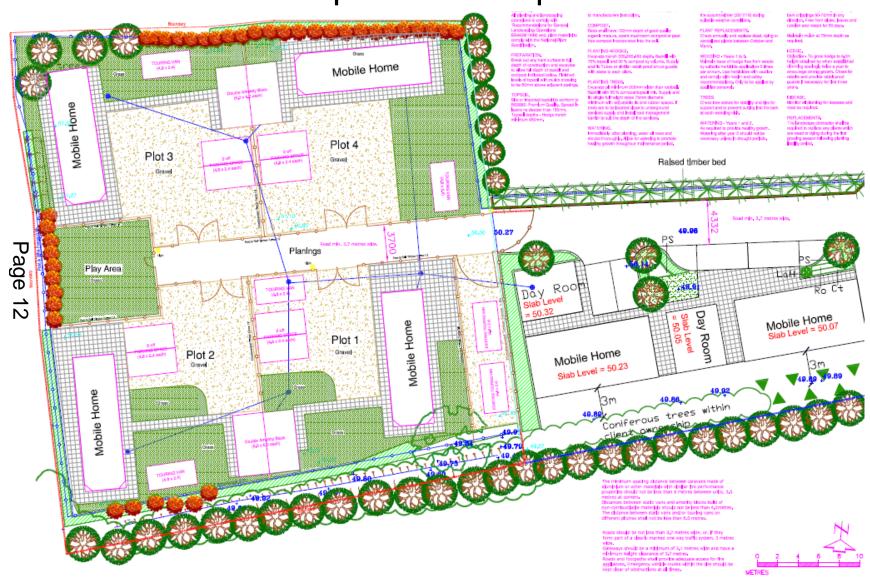

his Agenda and all the documents referred to within it are available on the Council's website at <a href="https://www.wiltshire.gov.uk">www.wiltshire.gov.uk</a>

6 <u>20/10627/FUL: The Paddock, Hook, Lydiard Tregoze, Wiltshire, SN4 8EA</u> (Pages 3 - 16)

A presentation for the meeting is attached.

DATE OF PUBLICATION: 20 April 2021





# Strategic Planning Committee

21 April 2021

#### 6) 20/10267/FUL The Paddock, Hook, SN4 8EA

Change of use of land to a gypsy and traveller residential caravan site consisting of 4 pitches, each containing 1 mobile home, 1 touring caravan, 1 semi-detached utility building, car parking, access and children's play area

**Recommendation: Approve with Conditions** 





Site Location Plan













#### Existing block plan



#### Proposed block plan



### Proposed elevations









PROPOSED SIDE ELEVATION

PROPOSED SIDE ELEVATION

PROPOSED FLOOR PLAN



### Proposed elevations











WALLS; CAVITY WALLS CONSISTING OF FAIR FACED BLOCKS INTERNALLY AND RENDERED BLOCKS EXTERNALLY.

ROOF; CEMENT FIBRE SLATES

WINDOWS & DOORS; uPVC DOUBLE GLAZED WINDOWS, SOLID TIMBER DOORS.



#### Landscaping plan



## Strategic Planning Committee

21 April 2021