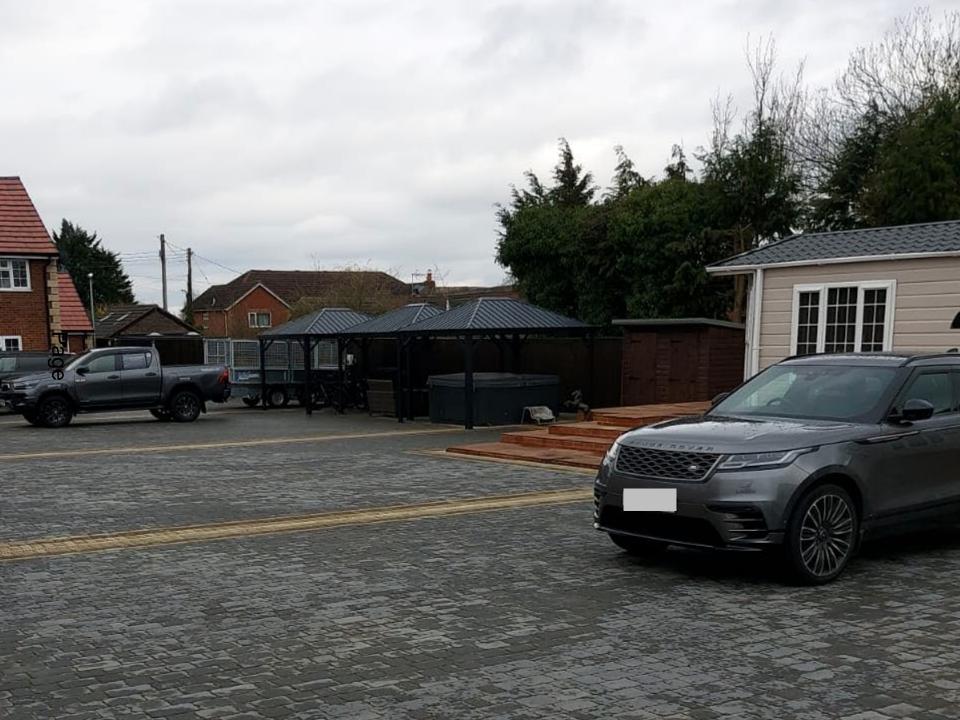

#### 6) 20/10267/FUL The Paddock, Hook, SN4 8EA

Change of use of land to a gypsy and traveller residential caravan site consisting of 4 pitches, each containing 1 mobile home, 1 touring caravan, 1 semi-detached utility building, car parking, access and children's play area

**Recommendation: Approve with Conditions** 

Site Location Plan