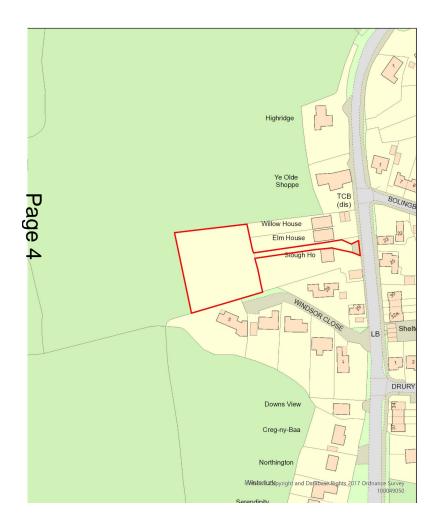

ire.gov.uk</a>

Press enquiries to Communications on direct lines (01225)713114/713115.

This Agenda and all the documents referred to within it are available on the Council's website at <a href="https://www.wiltshire.gov.uk">www.wiltshire.gov.uk</a>

6 <u>20/10627/FUL: The Paddock, Hook, Lydiard Tregoze, Wiltshire, SN4 8EA</u> (Pages 3 - 16)

A presentation for the meeting is attached.

DATE OF PUBLICATION: 20 April 2021





# Strategic Planning Committee

21 April 2021

#### 6) 20/10267/FUL The Paddock, Hook, SN4 8EA

Change of use of land to a gypsy and traveller residential caravan site consisting of 4 pitches, each containing 1 mobile home, 1 touring caravan, 1 semi-detached utility building, car parking, access and children's play area

**Recommendation: Approve with Conditions** 





Site Location Plan













#### Existing block plan



#### Proposed block plan



### Proposed elevations









PROPOSED SIDE ELEVATION

PROPOSED SIDE ELEVATION

PROPOSED FLOOR PLAN



### Proposed elevations











WALLS; CAVITY WALLS CONSISTING OF FAIR FACED BLOCKS INTERNALLY AND RENDERED BLOCKS EXTERNALLY.

ROOF; CEMENT FIBRE SLATES

WINDOWS & DOORS; uPVC DOUBLE GLAZED WINDOWS, SOLID TIMBER DOORS.



#### Landscaping plan



## Strategic Planning Committee

21 April 2021