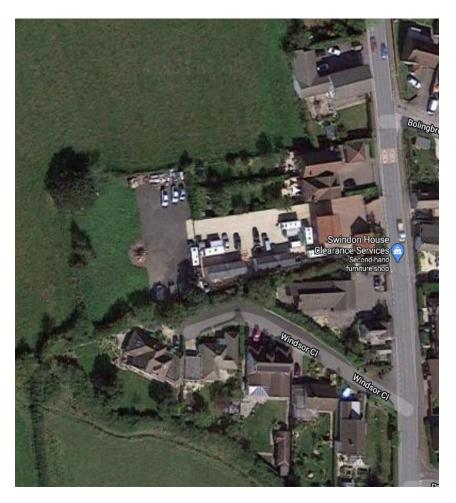

e.gov.uk</a>

Press enquiries to Communications on direct lines (01225)713114/713115.

This Agenda and all the documents referred to within it are available on the Council's website at <a href="https://www.wiltshire.gov.uk">www.wiltshire.gov.uk</a>

6 <u>20/10627/FUL: The Paddock, Hook, Lydiard Tregoze, Wiltshire, SN4 8EA</u> (Pages 3 - 16)

A presentation for the meeting is attached.

DATE OF PUBLICATION: 20 April 2021





# Strategic Planning Committee

21 April 2021

#### 6) 20/10267/FUL The Paddock, Hook, SN4 8EA

Change of use of land to a gypsy and traveller residential caravan site consisting of 4 pitches, each containing 1 mobile home, 1 touring caravan, 1 semi-detached utility building, car parking, access and children's play area

**Recommendation: Approve with Conditions** 





Site Location Plan













#### Existing block plan



#### Proposed block plan



### Proposed elevations









PROPOSED SIDE ELEVATION

PROPOSED SIDE ELEVATION

PROPOSED FLOOR PLAN



### Proposed elevations











WALLS; CAVITY WALLS CONSISTING OF FAIR FACED BLOCKS INTERNALLY AND RENDERED BLOCKS EXTERNALLY.

ROOF; CEMENT FIBRE SLATES

WINDOWS & DOORS; uPVC DOUBLE GLAZED WINDOWS, SOLID TIMBER DOORS.



#### Landscaping plan



## Strategic Planning Committee

21 April 2021