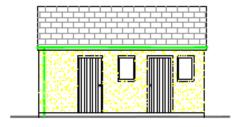

### Proposed elevations

WALLS; CAVITY WALLS CONSISTING OF FAIR FACED BLOCKS INTERNALLY AND RENDERED BLOCKS EXTERNALLY.

ROOF; CEMENT FIBRE SLATES

WINDOWS & DOORS; uPVC DOUBLE GLAZED WINDOWS, SOLID TIMBER DOORS.