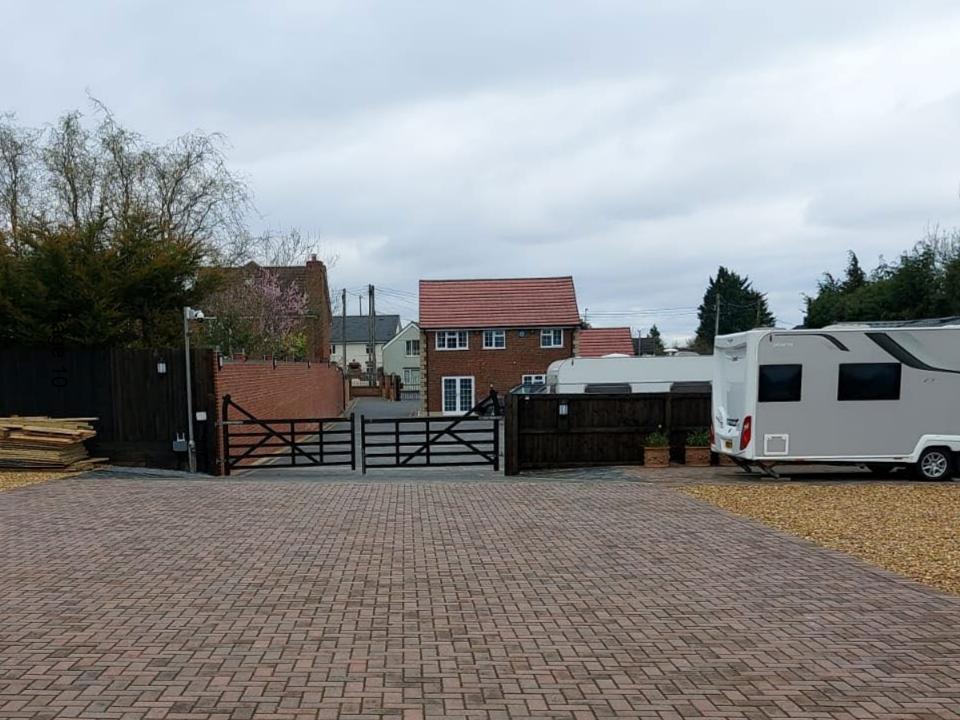

#### 6) 20/10267/FUL The Paddock, Hook, SN4 8EA

Change of use of land to a gypsy and traveller residential caravan site consisting of 4 pitches, each containing 1 mobile home, 1 touring caravan, 1 semi-detached utility building, car parking, access and children's play area

**Recommendation: Approve with Conditions** 

Site Location Plan