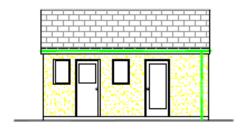

### Proposed elevations

WALLS; CAVITY WALLS CONSISTING OF FAIR FACED BLOCKS INTERNALLY AND RENDERED BLOCKS EXTERNALLY.

ROOF; CEMENT FIBRE SLATES

WINDOWS & DOORS; uPVC DOUBLE GLAZED WINDOWS, SOLID TIMBER DOORS.