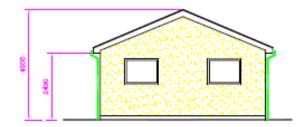

### Proposed elevations

WALLS; CAVITY WALLS CONSISTING OF FAIR FACED BLOCKS INTERNALLY AND RENDERED BLOCKS EXTERNALLY.

ROOF; CEMENT FIBRE SLATES

WINDOWS & DOORS; uPVC DOUBLE GLAZED WINDOWS, SOLID TIMBER DOORS.