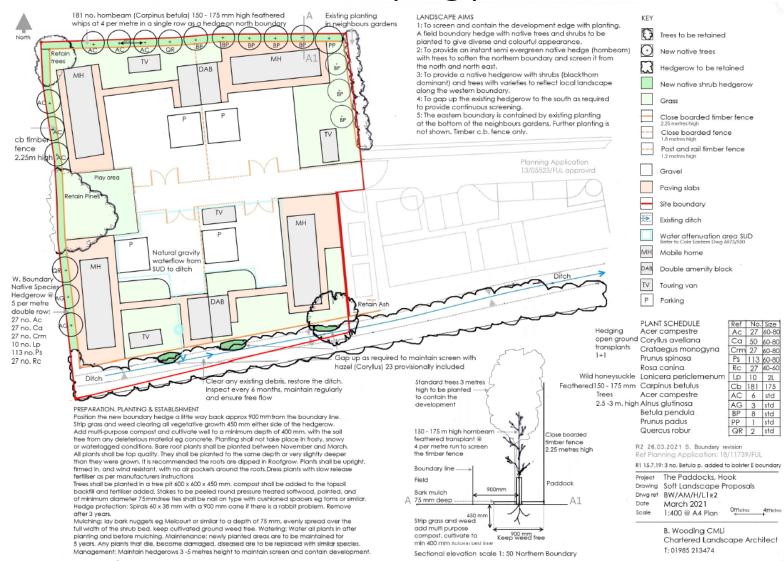

ning Committee

21 April 2021

#### 6) 20/10267/FUL The Paddock, Hook, SN4 8EA

Change of use of land to a gypsy and traveller residential caravan site consisting of 4 pitches, each containing 1 mobile home, 1 touring caravan, 1 semi-detached utility building, car parking, access and children's play area

**Recommendation: Approve with Conditions** 





Site Location Plan













#### Existing block plan



#### Proposed block plan



### Proposed elevations









PROPOSED SIDE ELEVATION

PROPOSED SIDE ELEVATION

PROPOSED FLOOR PLAN



### Proposed elevations











WALLS; CAVITY WALLS CONSISTING OF FAIR FACED BLOCKS INTERNALLY AND RENDERED BLOCKS EXTERNALLY.

ROOF; CEMENT FIBRE SLATES

WINDOWS & DOORS; uPVC DOUBLE GLAZED WINDOWS, SOLID TIMBER DOORS.



#### Landscaping plan



## Strategic Planning Committee

21 April 2021